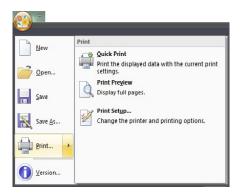

23. Rotate 90° on Edit tab.

24. Arrange family tree as desired.

25. Click Menu icon; Print a full size template and embroidery information of design.