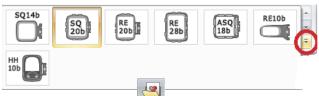

## **Embroidery Editor Introduction Exercise:**

- Launch Embroider Editor from desktop. The program will open to the editing screen.
- 2. Click the drop down arrow by the hoop display bar to view all the hoop options. Select SQ20b.