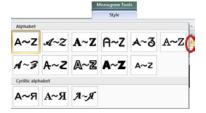

- 8. Click Home tab, locate Monogram tools.
- 9. Select Monogram.

10. Click drop down arrow to display all fonts. Embroidery Editor includes 11 fonts!

11. Select Script.

12. Type name.