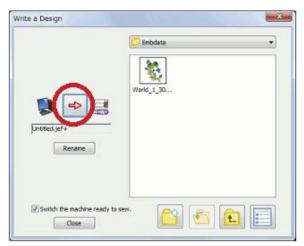

29. Choose destination folder, then click arrow to write.

Click help icon in upper right hand corner of task bar to open the on-screen instruction manual for more details.