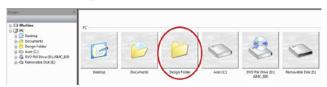

- 3. Click Design folder Design to access designs in PC.
- 4. Select Design folder.

- Select Favorite Designs.
- Select FAV\_2\_08.jef.

Click Edit tab. All editing functions of the MC500E are available.