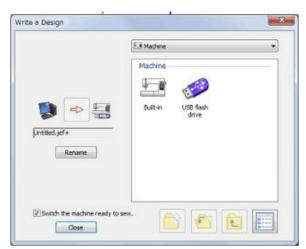

## Memory Craft 500E Embroidery Editor

- 26. Also Save design in PC folder from this Menu.
- 27. Home tab select Write a Design.

28. Choose the destination, direct connect to Machine or USB flash drive.