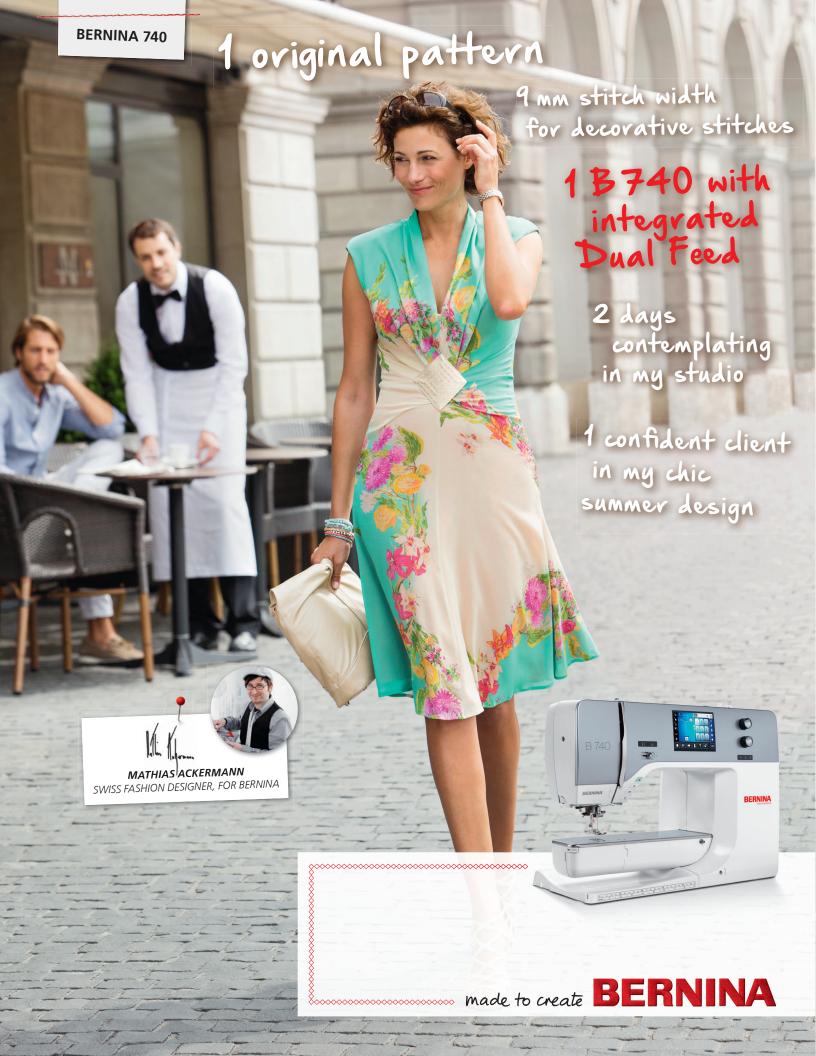

# "Working with a BERNINA has an inspirational effect on my designs."

Mathias Ackermann, Swiss Designer

Creating his first designs when he was still a child, Mathias Ackermann realized from an early age that he wanted to make his passion his career. As a tailor and fashion designer, he still sews all his designs himself. Since 1997, Ackermann has worked in his own couture studio in Büren an der Aare in Switzerland. The first shirt collection of his "Little Kingdom" label was presented in February 2006 in Zurich at Globus, an upscale department store with an exclusive range. In the same year, he was nominated for the Swiss Fashion Award. BERNINA is delighted to be able to work with this talented Swiss textile artist.

"I love working with the BERNINA 740, and not just because of its well-engineered technology. Features such as the threader and the BERNINA Stitch Regulator thrill me to bits. What's more, its versatility inspires me with new ideas, and its user-friendliness is simply brilliant. It also sews the finest fabrics, effortlessly."