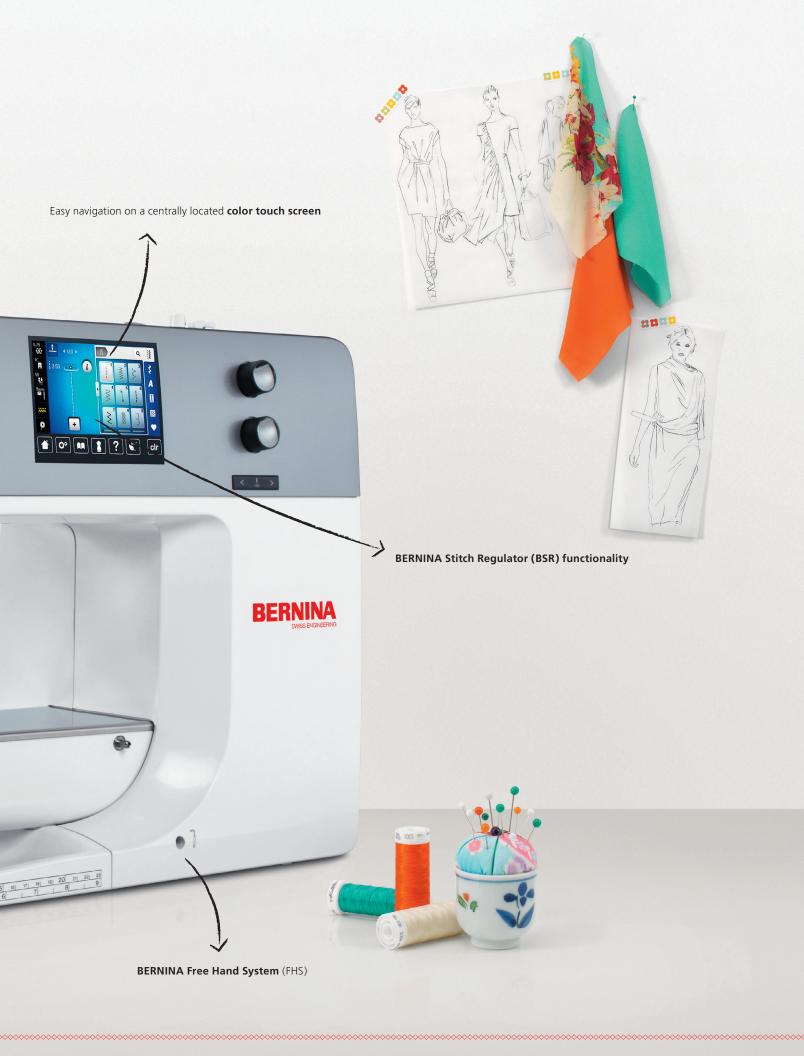

#### Extended Freearm for Big Projects

The BERNINA 7 Series boasts a meticulously engineered extended freearm with 10 inches of working space to the right of the needle. Not only does the B 740 provide plenty of room for large sewing projects; with its 9 mm stitch width, it's also ideally suited for beautiful decorative stitching. Small sewing jobs such as inserting zippers are completed flawlessly. And as your ambitions grow, the B 740 can be further upgraded with a wealth of optional accessories. For instance, add the BERNINA Stitch Regulator (BSR), which guarantees consistent stitches when free-motion sewing and quilting no matter how quickly you move the fabric.

## Tips and Tricks

User-friendly features and intuitive navigation: the Sewing Consultant and built-in tutorials offer direct onscreen support and instant answers to your questions.

**Semi-automatic** 

threading

**Color touch screen** with memory function

With the launch of the 7 Series, BERNINA introduced an absolute world's first, the BERNINA Hook, which uniquely combines the advantages of the two best hook technologies. This latest BERNINA innovation is patented.