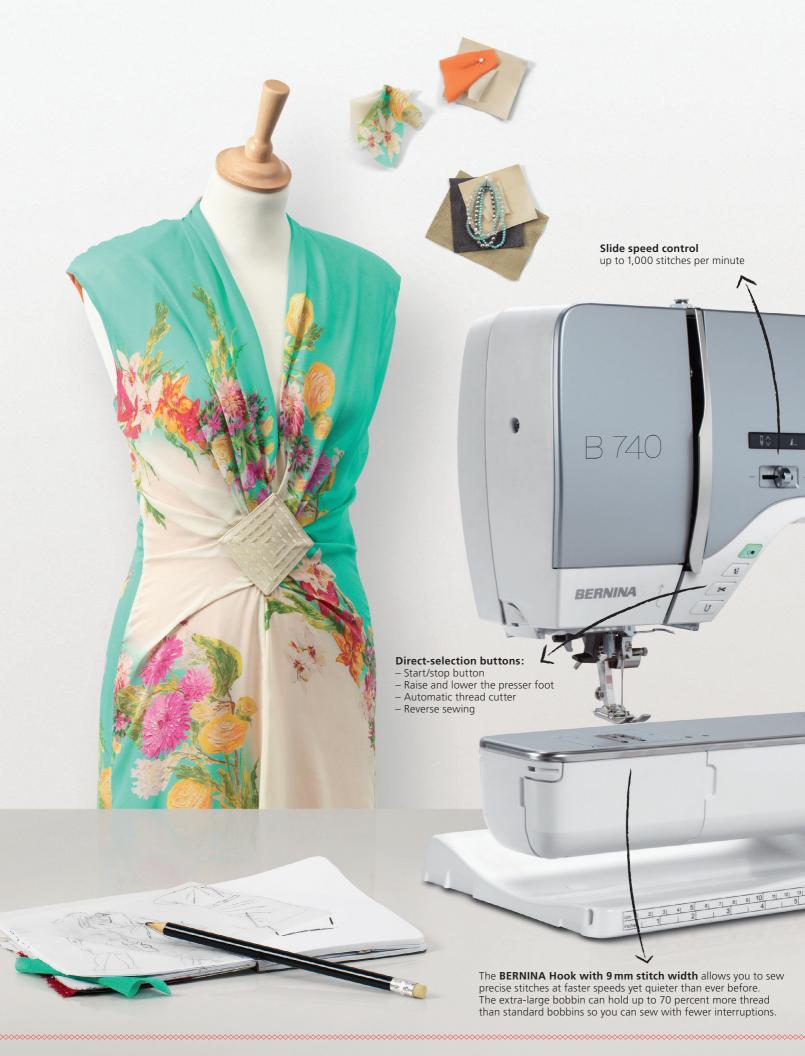

**Color touch screen** with memory function

With the launch of the 7 Series, BERNINA introduced an absolute world's first, the BERNINA Hook, which uniquely combines the advantages of the two best hook technologies. This latest BERNINA innovation is patented.

The heart of the BERNINA 7 Series features a novel, centrally placed driver, which allows the BERNINA Hook to run fast yet quietly. The BERNINA Hook sews high-precision stitches up to 9 mm in width with speeds up to 1,000 stitches per minute. The bobbin holds up to 70% more thread than standard bobbins allowing you to sew longer without interruption.