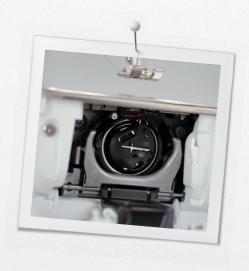

**Color touch screen** with memory function

With the launch of the 7 Series, BERNINA introduced an absolute world's first, the BERNINA Hook, which uniquely combines the advantages of the two best hook technologies. This latest BERNINA innovation is patented.

The heart of the BERNINA 7 Series features a novel, centrally placed driver, which allows the BERNINA Hook to run fast yet quietly. The BERNINA Hook sews high-precision stitches up to 9 mm in width with speeds up to 1,000 stitches per minute. The bobbin holds up to 70% more thread than standard bobbins allowing you to sew longer without interruption.

Finally, the BERNINA Hook is made of high-quality materials that allow the thread to run smoothly at consistent tension.

BERNINA—made to create.