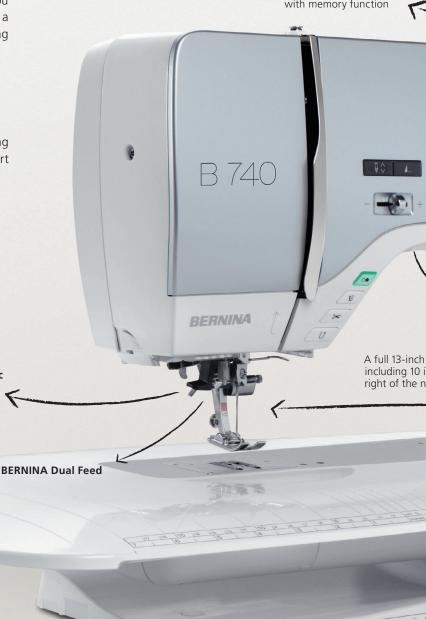

# BERNINA Dual Feed

The innovative BERNINA Dual Feed tames hard-to-manage fabrics providing superb fabric feed and optimum visibility while sewing. Easy to engage when needed, the BERNINA Dual Feed tucks completely out of the way when it's not.

**Color touch screen** with memory function

With the launch of the 7 Series, BERNINA introduced an absolute world's first, the BERNINA Hook, which uniquely combines the advantages of the two best hook technologies. This latest BERNINA innovation is patented.