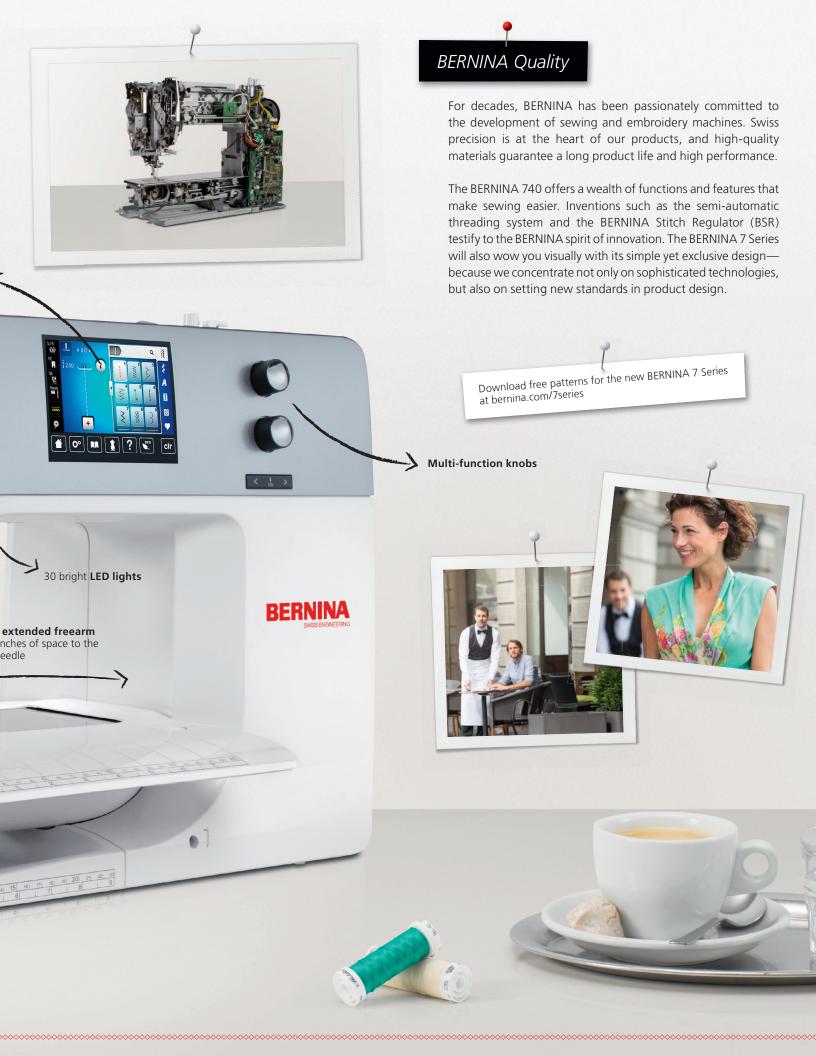

**Color touch screen** with memory function

With the launch of the 7 Series, BERNINA introduced an absolute world's first, the BERNINA Hook, which uniquely combines the advantages of the two best hook technologies. This latest BERNINA innovation is patented.

The heart of the BERNINA 7 Series features a novel, centrally placed driver, which allows the BERNINA Hook to run fast yet quietly. The BERNINA Hook sews high-precision stitches up to 9 mm in width with speeds up to 1,000 stitches per minute. The bobbin holds up to 70% more thread than standard bobbins allowing you to sew longer without interruption.

Finally, the BERNINA Hook is made of high-quality materials that allow the thread to run smoothly at consistent tension.

BERNINA—made to create.