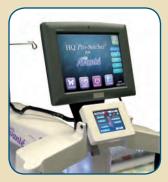

### FEATURES AND BENEFITS OF THE HQ<sup>24</sup> FUSION®

- 24" throat for your largest projects, consistent stitch quality from 4 stitches-per-inch up to 24 stitches-per-inch
- · 2 modes of stitch regulation: Precision and Cruise
- 20" of open quilting space; quilt from crib to king with ease
- Large "M"- class bobbin
- Fingertip controls allow you to switch quickly from manual mode to stitch-regulation mode
- Built-in adjustable LED lighting functions with menu control
  - > Warm/Cool/Neutral or UV
- Speeds up to 2200 precision stitchesper-minute
- On-board video play-back system
- Tilt-action, color touch-screens
  - > Set your preferred settings
  - > Full- and half-stitch settings
  - > Needle position control
  - > Stitch counters
  - > Built in diagnostics
  - Video and audio playback options
- Thread-break sensor
- Integrated, adjustable laser light
- Built-in connection point for HQ Micro Handles
- 12' Professional Studio Frame System; load and quilt with no additional adjustment needed
- Precision-Glide aluminum track for the smoothest quilting
- HQ customer service and warranty
- Optional accessories: HQ Pro-Stitcher, Groovy Board Adaptor & Stylus
  - Hand-crafted in the USA

SEE YOUR TRAINED HQ REPRESENTATIVE FOR DETAILS.

COLOR TOUCH-SCREEN ON FRONT AND BACK HANDLEBARS

PRECISION-GLIDE ALUMINUM TRACK SYSTEM

1-877-MY-QUILT / 801-292-7988 sales@HandiQuilter.com www.HandiQuilter.com