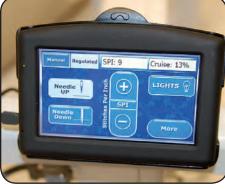

### FEATURES AND BENEFITS OF THE HQ<sup>24</sup> FUSION®

- 24" throat for your largest projects, consistent stitch quality from 4 stitches-per-inch up to 24 stitches-per-inch
- · 2 modes of stitch regulation: Precision and Cruise
- 20" of open quilting space; quilt from crib to king with ease
- Large "M"- class bobbin
- Fingertip controls allow you to switch quickly from manual mode to stitch-regulation mode
- Built-in adjustable LED lighting functions with menu control
  - > Warm/Cool/Neutral or UV
- Speeds up to 2200 precision stitchesper-minute
- On-board video play-back system
- Tilt-action, color touch-screens
  - > Set your preferred settings
  - > Full- and half-stitch settings
  - > Needle position control
  - > Stitch counters
  - > Built in diagnostics
  - Video and audio playback options
- Thread-break sensor
- Integrated, adjustable laser light
- Built-in connection point for HQ Micro Handles
- 12' Professional Studio Frame System; load and quilt with no additional adjustment needed
- Precision-Glide aluminum track for the smoothest quilting
- HQ customer service and warranty
- Optional accessories: HQ Pro-Stitcher, Groovy Board Adaptor & Stylus
  - Hand-crafted in the USA

SEE YOUR TRAINED HQ REPRESENTATIVE FOR DETAILS.

COLOR TOUCH-SCREEN ON FRONT AND BACK HANDLEBARS

PRECISION-GLIDE ALUMINUM TRACK SYSTEM

1-877-MY-QUILT / 801-292-7988 sales@HandiQuilter.com www.HandiQuilter.com