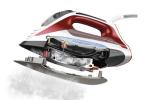

While traditional irons are prone to leaking and spitting, the Velocity irons use a patented 2-heating element and micro-pump technology that pre-heats the water and turns it into steam before it reaches the soleplate. The Velocity 260IR iron will give you perfect constant steam at even the lowest temperatures, yet are 100% safe for all fabrics.

## RE-THINKING THE IRON

DUAL HEATING SYSTEM WITH PUMP

AUTO SHUT OFF WITH BY-PASS ABILITY

SENSOR TOUCH TECHNOLOGY

ANODIZED ALUMINUM SOLEPLATE

**NO SPITTING - NO LEAKING** 

BUILT-IN ANTI-SCALE SYSTEM

CONTINUOUS STEAM