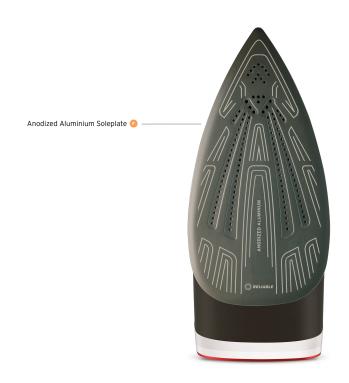

## RE-THINKING THE IRON

DUAL HEATING SYSTEM WITH PUMP

AUTO SHUT OFF WITH BY-PASS ABILITY

SENSOR TOUCH TECHNOLOGY

ANODIZED ALUMINUM SOLEPLATE

**NO SPITTING - NO LEAKING** 

BUILT-IN ANTI-SCALE SYSTEM

CONTINUOUS STEAM