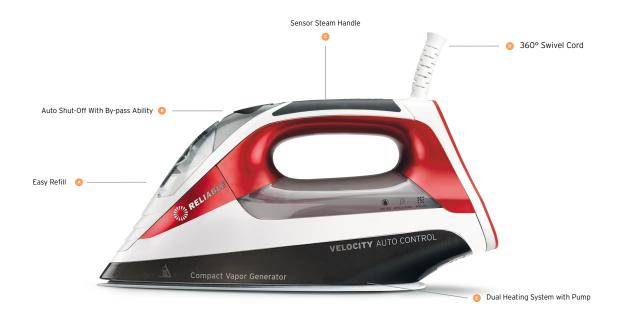

## **VELOCITY 260IR**

SENSOR AUTO CONTROL - DUAL VAPOR GENERATOR

Our most advanced iron yet, the Velocity 260IR is full of features including the sensor steam handle and 8 pre-programmed settings that put you in control to give you the ultimate ironing experience. The Velocity 260IR's patented built-in steam generator produces up to 55% more steam than traditional steam irons for perfect ironing in less time.

While traditional irons are prone to leaking and spitting, the Velocity irons use a patented 2-heating element and micro-pump technology that pre-heats the water and turns it into steam before it reaches the soleplate. The Velocity 260IR iron will give you perfect constant steam at even the lowest temperatures, yet are 100% safe for all fabrics.

## RE-THINKING THE IRON

DUAL HEATING SYSTEM WITH PUMP

AUTO SHUT OFF WITH BY-PASS ABILITY

SENSOR TOUCH TECHNOLOGY

ANODIZED ALUMINUM SOLEPLATE

**NO SPITTING - NO LEAKING** 

BUILT-IN ANTI-SCALE SYSTEM

CONTINUOUS STEAM