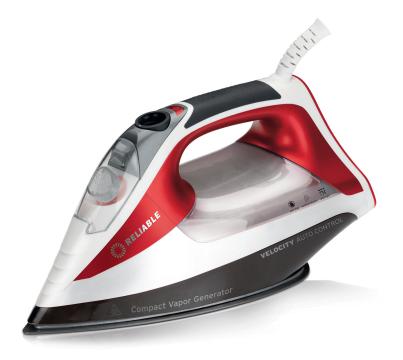

## **VELOCITY 260IR**

SENSOR AUTO CONTROL - DUAL VAPOR GENERATOR

Our most advanced iron yet, the Velocity 260IR is full of features including the sensor steam handle and 8 pre-programmed settings that put you in control to give you the ultimate ironing experience. The Velocity 260IR's patented built-in steam generator produces up to 55% more steam than traditional steam irons for perfect ironing in less time.

While traditional irons are prone to leaking and spitting, the Velocity irons use a patented 2-heating element and micro-pump technology that pre-heats the water and turns it into steam before it reaches the soleplate. The Velocity 260IR iron will give you perfect constant steam at even the lowest temperatures, yet are 100% safe for all fabrics.

## **VELOCITY** 260IR

DUAL VAPOR GENERATOR IRON